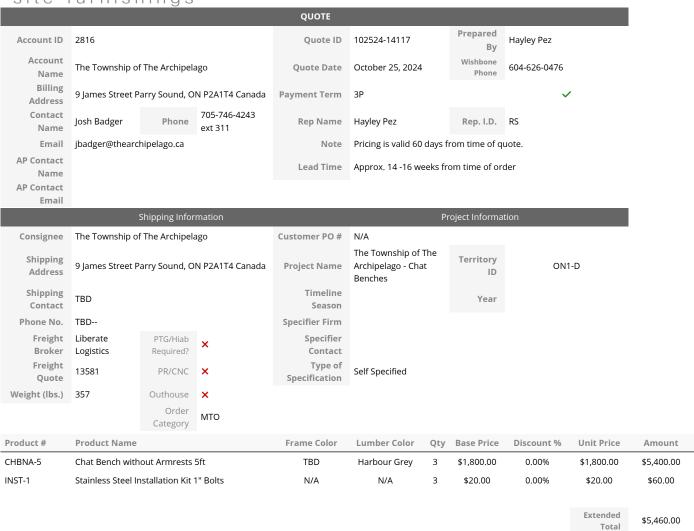

## **Formal Quote**

| Attachments |  |
|-------------|--|
| laque Proof |  |
| WRO Form    |  |

Product Total \$5,460.00 \$1,248.00 Freight Subtotal \$6,708.00 Tax Rate % 13.000 GST/HST \$872.04 PST \$0.00 \$872.04 Total Tax Amount Due \$7,580.04 Currency: CAD