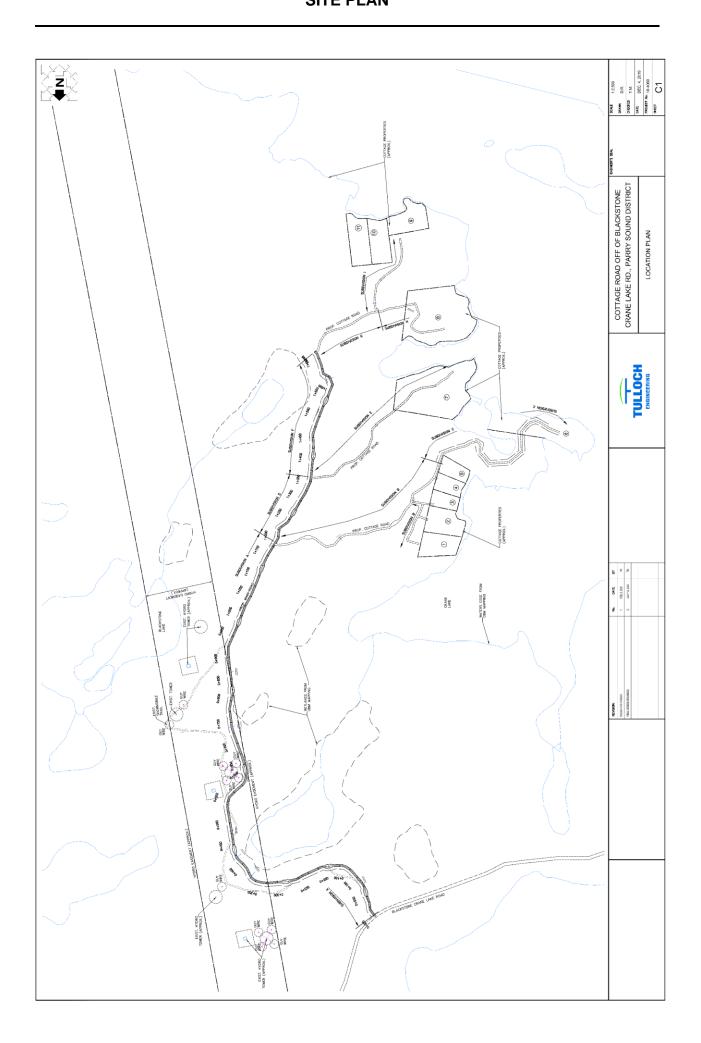

Schedule "B"- Site Plan

#### **SECTION 4: PRIVATE ROAD PROVISIONS**

- 4.1 The OWNERS acknowledge that the cost of construction, improvement and maintenance of the PRIVATE ROAD, constructed in the past, the present or the future, shall be and remain the sole responsibility of the OWNERS, their successors and assigns, and nothing in this Agreement or in any past agreement, if any, shall be construed to impose any obligation upon the TOWNSHIP or any other public bodies to assume or to accept any responsibility whatsoever for the maintenance, improvement or use of the PRIVATE ROAD.
- 4.2 The OWNERS covenant and agree to indemnify and save the TOWNSHIP and all other public bodies harmless from all claims, costs and causes of action of any kind whatsoever arising out of the construction, maintenance, or use, past, present or future, of the PRIVATE ROAD.
- 4.3 The OWNERS agree to develop the road in accordance with the Site Plan from Tulloch Engineering dated December 4, 2019, being Schedule "C" attached hereto, and agree that no work will be performed on the PRIVATE ROAD except in conformity to all provisions of this Agreement.
- 4.4 The OWNERS agree that the use of this road, by vehicular traffic, is seasonal and that at no time will any person perform winter maintenance in order to gain access to any property.
- 4.5 The construction and usage of the "PRIVATE ROAD" will not in any way impede a member's ability to traverse the Ontario Federation of Snowmobile Clubs' (OFSC) Trail, which is maintained by the local club.
- 4.6 The OWNERS agree to secure approvals from all other affiliated agencies, prior to the construction of the road; including, but not limited to Hydro One, and the Ministry of Natural Resources and Forestry.